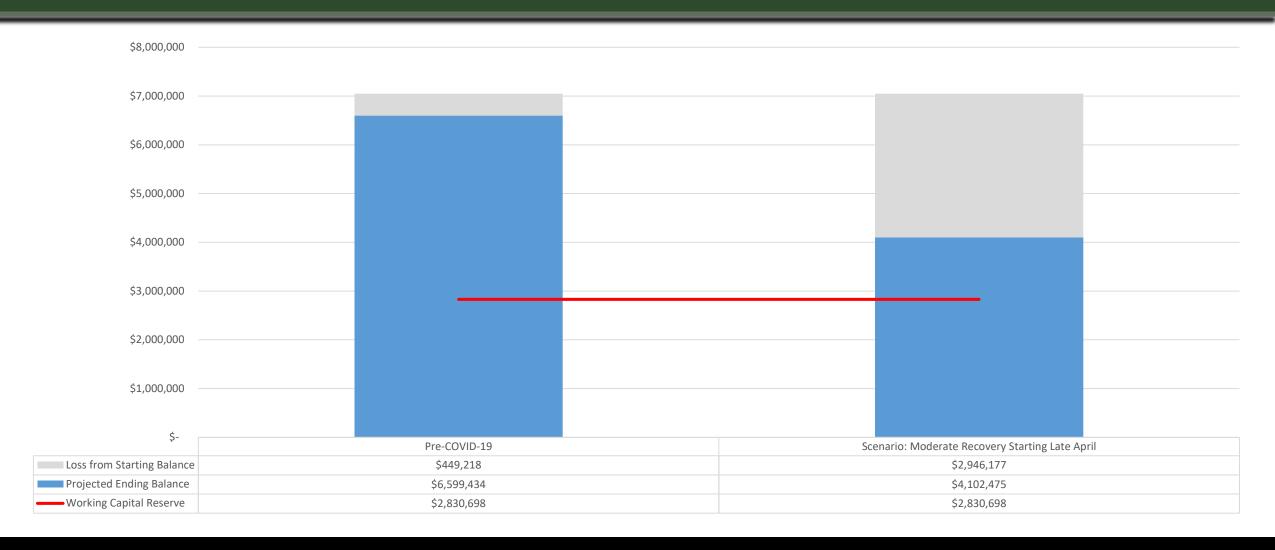

| \$                              | (17,038)  |
| Capital Expenses       | \$<br>527,784     | \$      | 268,223     | \$<br>175,928        | \$                              | 83,633    |
| Grants & Benefits      | \$<br>2,712       | \$      | 2,025       | \$<br>904            | \$                              | (217)     |
| Agency Total           | \$<br>16,124,436  | \$      | 9,787,448   | \$<br>5,374,812      | \$                              | 962,176   |

The agency has underspent its budget for FY 2020 by 5.96% due to standard vacancy savings.

### **Pre-COVID-19 Financial Projection**

\*For the remainder of the biennium (through June 2021)



## Scenario: Moderate Recovery (Late April)



WASHINGTON STATE GAMBLING COMMISSION

### Impacts to Gambling Revolving Account Balance



WASHINGTON STATE GAMBLING COMMISSION 6



# Questions?

Christopher Stanley
Chief Financial Officer