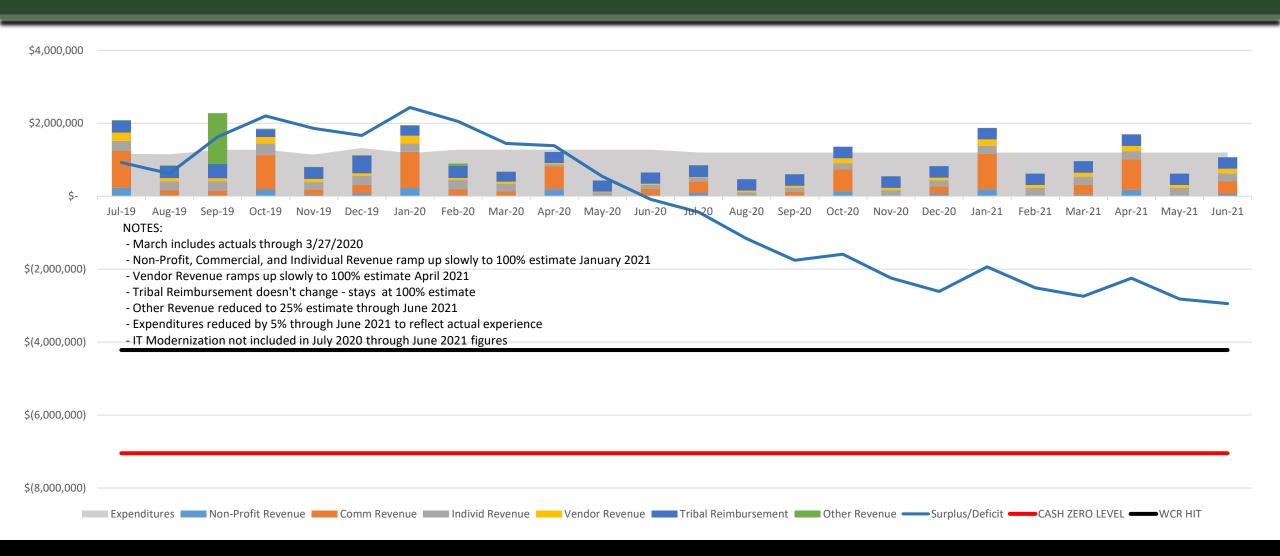

| Travel                 | \$<br>313,560     | \$      | 226,078     | \$<br>104,520        | \$                              | (17,038)  |
| Capital Expenses       | \$<br>527,784     | \$      | 268,223     | \$<br>175,928        | \$                              | 83,633    |
| Grants & Benefits      | \$<br>2,712       | \$      | 2,025       | \$<br>904            | \$                              | (217)     |
| Agency Total           | \$<br>16,124,436  | \$      | 9,787,448   | \$<br>5,374,812      | \$                              | 962,176   |

The agency has underspent its budget for FY 2020 by 5.96% due to standard vacancy savings.

### **Pre-COVID-19 Financial Projection**

\*For the remainder of the biennium (through June 2021)



## Scenario: Moderate Recovery (Late April)



WASHINGTON STATE GAMBLING COMMISSION

### Impacts to Gambling Revolving Account Balance



WASHINGTON STATE GAMBLING COMMISSION 6



# Questions?

Christopher Stanley
Chief Financial Officer