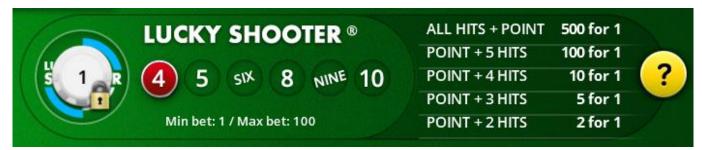

# **LUCKY SHOOTER SPECIAL BET**

Lucky Shooter is a Craps special bet and can only be placed before a Point has been established. A Point is defined as the sum of the dice that equals 4, 5, 6, 8, 9, or 10.

After the bet is placed, the dice are rolled and if a Point is established, that Point becomes a Lucky Shooter Point as well. The field in the Lucky Shooter layout colors red and the bet becomes a contract bet. The contract bet Craps rules apply here, meaning the bet cannot be either reduced, increased, or removed until resolved.

The special bet becomes a contract bet after the Point has been established. It cannot be reduced, increased or removed before it is resolved

If in the next roll results in a Point, different from the initially established one, the player is awarded a hit. The Point's field in the Lucky Shooter layout colors blue.

The initial Point is colored red, all others are blue. A condition is also colored when the predefined number of hits is reached.

If subsequent rolls meet one of the conditions defined by the pay table and the Point is re-rolled, the player is awarded a multiplication of their original bet written on the special bet's layout. The player is awarded with the maximum payout when all Points are hit and if the initially established Point is re-rolled in the 6<sup>th</sup> roll.

When a number of hits (defined by the pay table) is reached and the next roll is Craps (7 or 11) the bet is resolved and the player is awarded accordingly. If the Point is re-rolled before the predefined numbers of hits is rolled, the bet is lost.

The player loses as well if they placed a bet and 2, 3, 7, 11, or 12 is rolled before the Point is established or one of the minimum number (predefined) of hits is reached. The bet stays on the betting field if 7 or 11 is rolled before any Point is established.