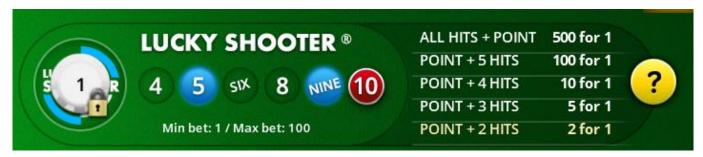

The special bet becomes a contract bet after the Point has been established. It cannot be reduced, increased or removed before it is resolved

If in the next roll results in a Point, different from the initially established one, the player is awarded a hit. The Point's field in the Lucky Shooter layout colors blue.

The initial Point is colored red, all others are blue. A condition is also colored when the predefined number of hits is reached.

If subsequent rolls meet one of the conditions defined by the pay table and the Point is re-rolled, the player is awarded a multiplication of their original bet written on the special bet's layout. The player is awarded with the maximum payout when all Points are hit and if the initially established Point is re-rolled in the 6<sup>th</sup> roll.

When a number of hits (defined by the pay table) is reached and the next roll is Craps (7 or 11) the bet is resolved and the player is awarded accordingly. If the Point is re-rolled before the predefined numbers of hits is rolled, the bet is lost.

The player loses as well if they placed a bet and 2, 3, 7, 11, or 12 is rolled before the Point is established or one of the minimum number (predefined) of hits is reached. The bet stays on the betting field if 7 or 11 is rolled before any Point is established.