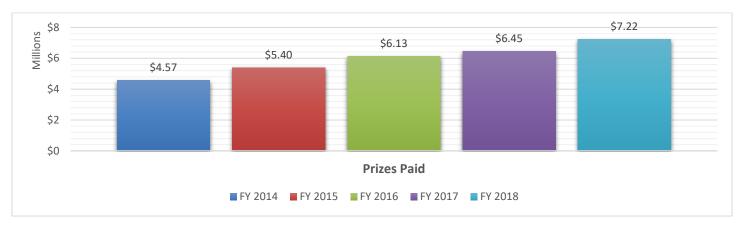

are the portion of player-supported jackpots that the operator charges for administering the player-supported jackpot.
- c. Tournament: includes fees collected from players to enter a card tournament, less buy-ins and food/drink given to players, or other.
- (2) **Prizes Paid:** the combined total of cash prizes paid out and the cost to the licensee of all merchandise awarded as prizes.

<u>Tournament</u>: actual cost to the licensee of cash and/or merchandise provided to entrants to promote a card tournament.

Other: includes operator-supported jackpot seed money for nonhouse-banked rooms.

(3) Revenues and expenses are for gambling purposes only, and do not reflect all operating costs of non-gambling portions of the business or organization.

## Five-Year Trends: FY End June 30, 2018











#### **Washington State Gambling Commission**

Licensing Unit

### **Mailing Address**

P.O. Box 42400, Olympia, WA 98504-2400

## Headquarters

4565 7th Avenue S.E. Lacey, WA 98503

Website: <a href="http://www.wsgc.wa.gov">http://www.wsgc.wa.gov</a>

Twitter: <a href="https://twitter.com/WAGambling">https://twitter.com/WAGambling</a>

YouTube: <a href="https://www.youtube.com/user/WSGC1973">https://www.youtube.com/user/WSGC1973</a>

The data compiled is from submitted activity reports by licensed organizations. Please advise our office if you have any questions or need further assistance about this report. Contact Robin Wilson by email at <a href="mailto:robin.wilson@wsgc.wa.gov">robin.wilson@wsgc.wa.gov</a> or (800) 345-2529, ext. 3470 or (360) 486-3470.

Thank you.