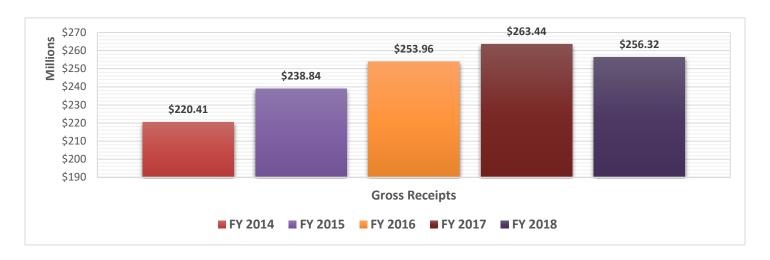

s are the portion of player-supported jackpots that the operator charges for administering the player-supported jackpot.
- c. Tournament: includes fees collected from players to enter a card tournament, less buy-ins and food/drink given to players, or other.
- (2) **Prizes Paid:** the combined total of cash prizes paid out and the cost to the licensee of all merchandise awarded as prizes.

<u>Tournament</u>: actual cost to the licensee of cash and/or merchandise provided to entrants to promote a card tournament.

Other: includes operator-supported jackpot seed money for nonhouse-banked rooms.

(3) Revenues and expenses are for gambling purposes only, and do not reflect all operating costs of non-gambling portions of the business or organization.

## Five-Year Trends: FY End June 30, 2018











#### **Washington State Gambling Commission**

Licensing Unit

### **Mailing Address**

P.O. Box 42400, Olympia, WA 98504-2400

## Headquarters

4565 7th Avenue S.E. Lacey, WA 98503

Website: <a href="http://www.wsgc.wa.gov">http://www.wsgc.wa.gov</a>

Twitter: <a href="https://twitter.com/WAGambling">https://twitter.com/WAGambling</a>

YouTube: <a href="https://www.youtube.com/user/WSGC1973">https://www.youtube.com/user/WSGC1973</a>

The data compiled is from submitted activity reports by licensed organizations. Please advise our office if you have any questions or need further assistance about this report. Contact Robin Wilson by email at <a href="mailto:robin.wilson@wsgc.wa.gov">robin.wilson@wsgc.wa.gov</a> or (800) 345-2529, ext. 3470 or (360) 486-3470.

Thank you.