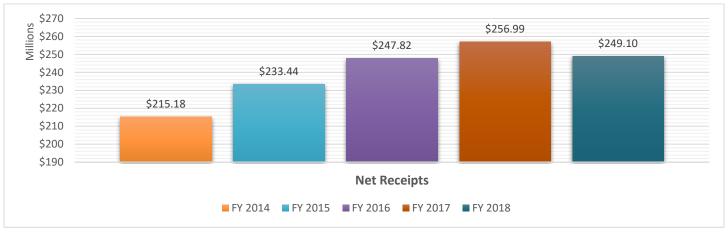

e the portion of player-supported jackpots that the operator charges for administering the player-supported jackpot.
- c. Tournament: includes fees collected from players to enter a card tournament, less buy-ins and food/drink given to players, or other.
- (2) **Prizes Paid:** the combined total of cash prizes paid out and the cost to the licensee of all merchandise awarded as prizes.

<u>Tournament</u>: actual cost to the licensee of cash and/or merchandise provided to entrants to promote a card tournament.

Other: includes operator-supported jackpot seed money for nonhouse-banked rooms.

(3) Revenues and expenses are for gambling purposes only, and do not reflect all operating costs of non-gambling portions of the business or organization.

## Five-Year Trends: FY End June 30, 2018











#### **Washington State Gambling Commission**

Licensing Unit

### **Mailing Address**

P.O. Box 42400, Olympia, WA 98504-2400

## Headquarters

4565 7th Avenue S.E. Lacey, WA 98503

Website: <a href="http://www.wsgc.wa.gov">http://www.wsgc.wa.gov</a>

Twitter: <a href="https://twitter.com/WAGambling">https://twitter.com/WAGambling</a>

YouTube: <a href="https://www.youtube.com/user/WSGC1973">https://www.youtube.com/user/WSGC1973</a>

The data compiled is from submitted activity reports by licensed organizations. Please advise our office if you have any questions or need further assistance about this report. Contact Robin Wilson by email at <a href="mailto:robin.wilson@wsgc.wa.gov">robin.wilson@wsgc.wa.gov</a> or (800) 345-2529, ext. 3470 or (360) 486-3470.

Thank you.