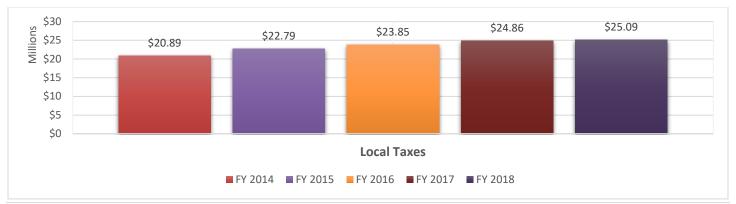

the portion of player-supported jackpots that the operator charges for administering the player-supported jackpot.
- c. Tournament: includes fees collected from players to enter a card tournament, less buy-ins and food/drink given to players, or other.
- (2) **Prizes Paid:** the combined total of cash prizes paid out and the cost to the licensee of all merchandise awarded as prizes.

<u>Tournament</u>: actual cost to the licensee of cash and/or merchandise provided to entrants to promote a card tournament.

Other: includes operator-supported jackpot seed money for nonhouse-banked rooms.

(3) Revenues and expenses are for gambling purposes only, and do not reflect all operating costs of non-gambling portions of the business or organization.

## Five-Year Trends: FY End June 30, 2018











#### **Washington State Gambling Commission**

Licensing Unit

### **Mailing Address**

P.O. Box 42400, Olympia, WA 98504-2400

## Headquarters

4565 7th Avenue S.E. Lacey, WA 98503

Website: <a href="http://www.wsgc.wa.gov">http://www.wsgc.wa.gov</a>

Twitter: <a href="https://twitter.com/WAGambling">https://twitter.com/WAGambling</a>

YouTube: <a href="https://www.youtube.com/user/WSGC1973">https://www.youtube.com/user/WSGC1973</a>

The data compiled is from submitted activity reports by licensed organizations. Please advise our office if you have any questions or need further assistance about this report. Contact Robin Wilson by email at <a href="mailto:robin.wilson@wsgc.wa.gov">robin.wilson@wsgc.wa.gov</a> or (800) 345-2529, ext. 3470 or (360) 486-3470.

Thank you.